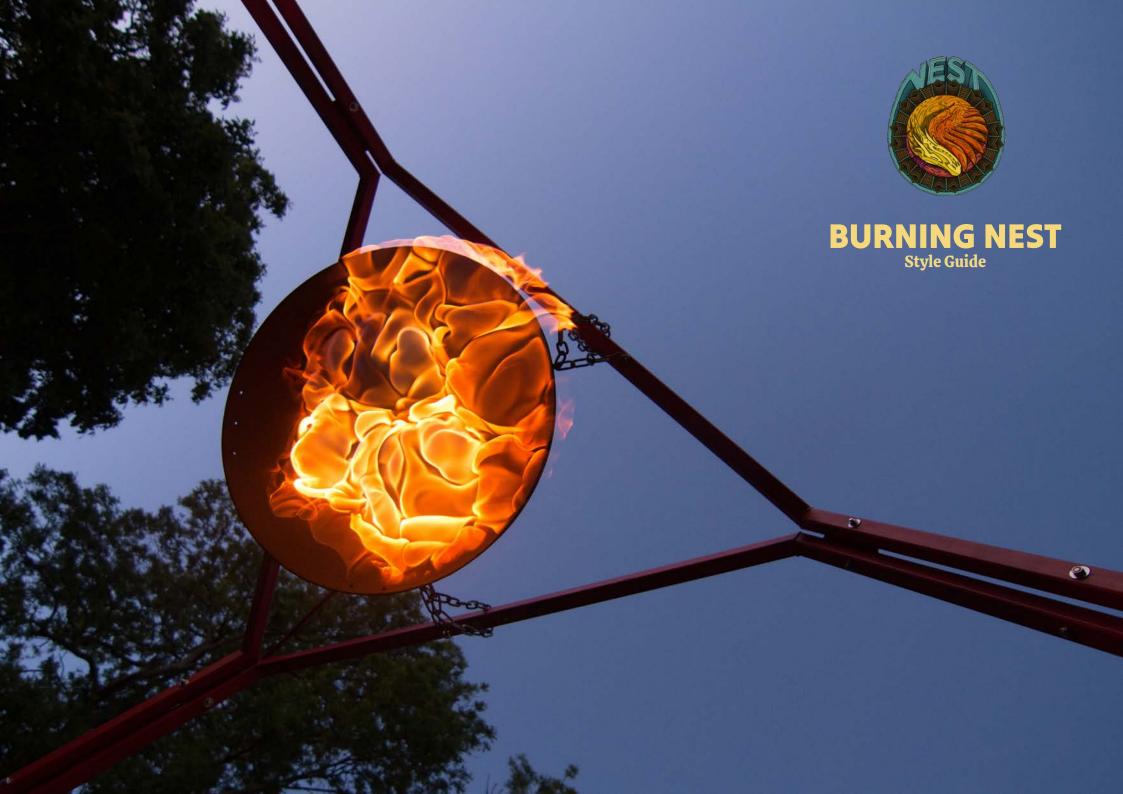

## Burning Nest is one of the UK's officially recognised regional Burner Events, associated with Burning Man.

02.01 THE MAIN LOGO IS IN FULL COLOUR.
PLEASE ENSURE PLENTY OF SPACE AROUND IT.

02.02 ALTERNATIVE LOGOS IN TWO MONOTONE SHADES.