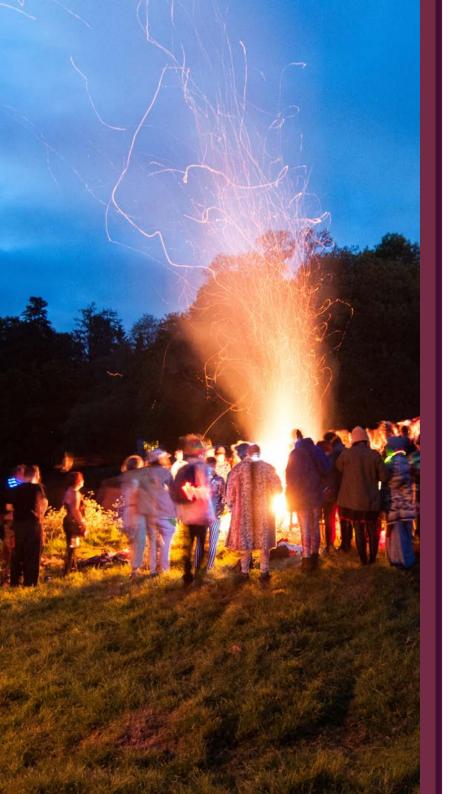

## Burning Nest is one of the UK's officially recognised regional Burner Events, associated with Burning Man.

02.01 THE MAIN LOGO IS IN FULL COLOUR.
PLEASE ENSURE PLENTY OF SPACE AROUND IT.

02.02 ALTERNATIVE LOGOS IN TWO MONOTONE SHADES.