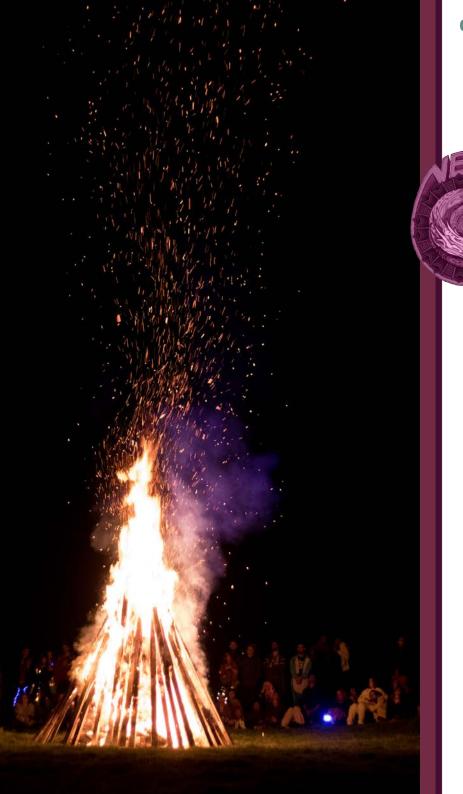

## Burning Nest is one of the UK's officially recognised regional Burner Events, associated with Burning Man.

02.01 THE MAIN LOGO IS IN FULL COLOUR.
PLEASE ENSURE PLENTY OF SPACE AROUND IT.

02.02 ALTERNATIVE LOGOS IN TWO MONOTONE SHADES.