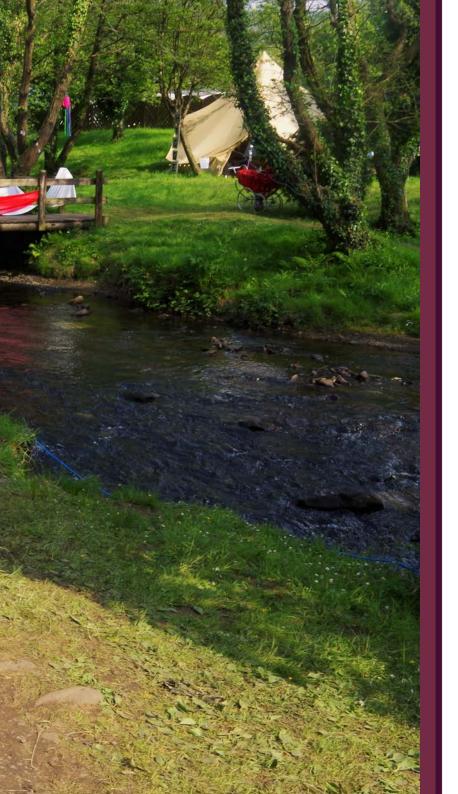

## Burning Nest is one of the UK's officially recognised regional Burner Events, associated with Burning Man.

02.01 THE MAIN LOGO IS IN FULL COLOUR.
PLEASE ENSURE PLENTY OF SPACE AROUND IT.

02.02 ALTERNATIVE LOGOS IN TWO MONOTONE SHADES.