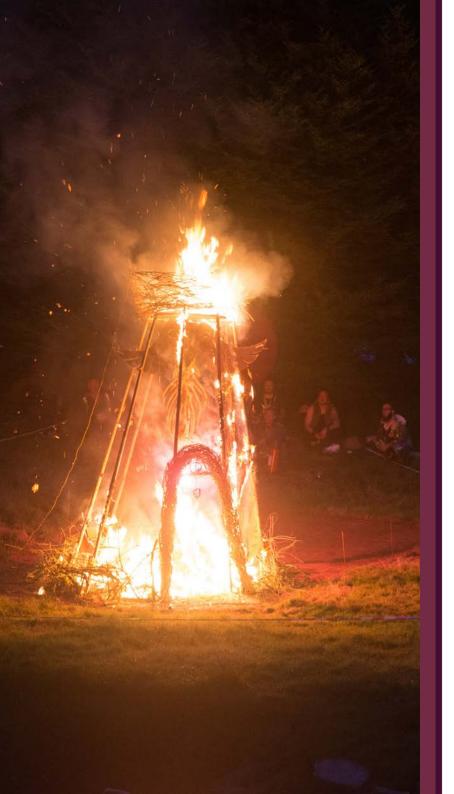

## Burning Nest is one of the UK's officially recognised regional Burner Events, associated with Burning Man.

02.01 THE MAIN LOGO IS IN FULL COLOUR.
PLEASE ENSURE PLENTY OF SPACE AROUND IT.

02.02 ALTERNATIVE LOGOS IN TWO MONOTONE SHADES.