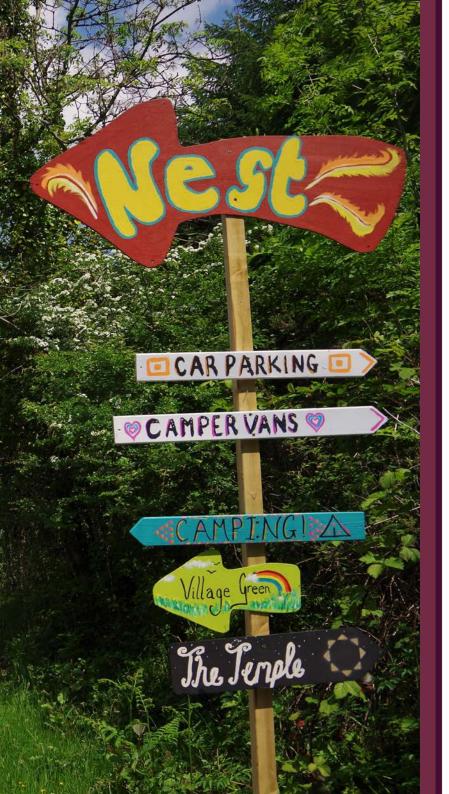

## Burning Nest is one of the UK's officially recognised regional Burner Events, associated with Burning Man.

02.01 THE MAIN LOGO IS IN FULL COLOUR.
PLEASE ENSURE PLENTY OF SPACE AROUND IT.

02.02 ALTERNATIVE LOGOS IN TWO MONOTONE SHADES.