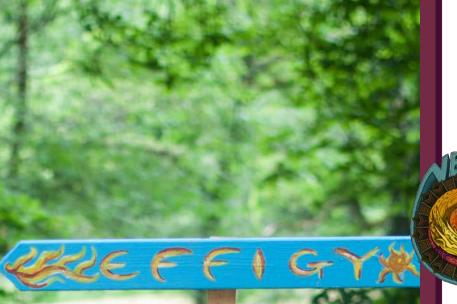

## Burning Nest is one of the UK's officially recognised regional Burner Events, associated with Burning Man.

02.01 THE MAIN LOGO IS IN FULL COLOUR.
PLEASE ENSURE PLENTY OF SPACE AROUND IT.

02.02 ALTERNATIVE LOGOS IN TWO MONOTONE SHADES.